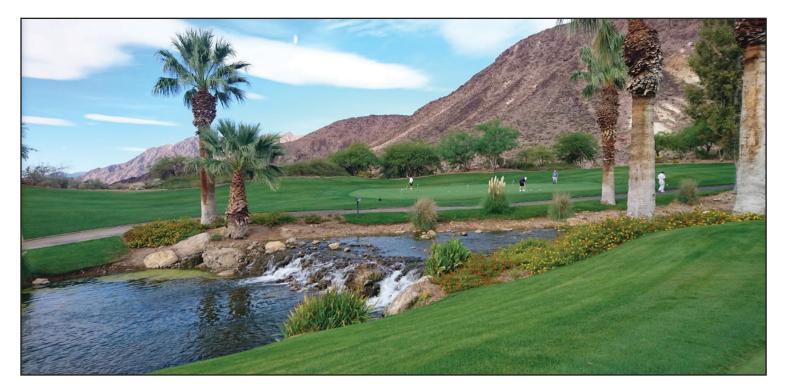

#### Reflection Bay at Lake Las Vegas:

Reflection Bay Golf Club is set on luxurious Lake Las Vegas, located 15 minutes east of the Las Vegas Strip. A 320 acre man-made lake, Lake Las Vegas is the centerpiece of this high-end residential resort community. Built in 1998, Reflection Bay Golf Club was designed by 18 time Major winner Jack Nicklaus. The course is designated as a prestigious Jack Nicklaus Signature Design, the only such course located in the state of Nevada. Reflection Bay played host to the Wendy's 3Tour Challenge from 1998 to 2007, showcasing the talents of such champions as Bubba Watson, Fred Couples, John Daly and Phil Mickelson.