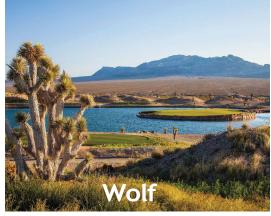

#### Paiute (Wolf Course):

Wolf still leads the pack of all Vegas courses as the longest one in Nevada – offers a total of 7,604 yards with a par 72 layout and five tee options to temper the challenge. Recognized for its undulating design complete with steep slope changes and signature holes such as #8 with its sharp "valley" and #15 the famous island green. Wolf holds the same prestigious distinctions as its siblings with 4 1/2 stars by Golf Digest each year since its opening and also as part of Golf Magazine's top 15 courses in Nevada. Annika Sorentstem and Karrie Webb opened the course in Shell's Wonderful World of Golf and shot 65 and 64 respectively.