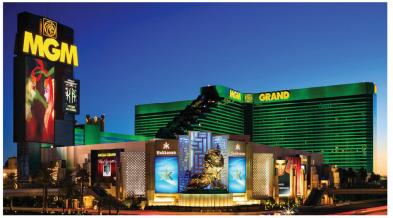

# MGM Grand Fast Facts:

- 5,044 guest rooms, including 751 suites
- \$160 million room completed in September 2012 including all 3,570 guest rooms and 642 suites in the hotel's main tower
- AAA Four Diamond Award winner (2007 2016)
- More than 170,000 square feet of gaming including:
  - -More than 2,500 slot machines and video poker
  - -23-table non-smoking Poker Room
  - -The Race & Sports Book with more than 150 seats and four exclusive Skyboxes
- 22 Restaurants F&B properties
- KÀ by Cirque du Soleil
- David Copperfield Theater
- Brad Garrett's Comedy Club
- Jabbawockeez
- MGM Grand Garden Arena
- Hakkasan Las Vegas Restaurant and Nightclub
- Nightclubs, Lounges and Bars
- Grand Spa
- Shopping