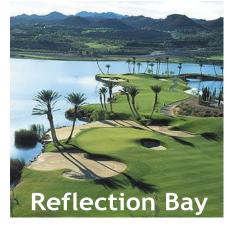

#### Reflection Bay at Lake Las Vegas:

Reflection Bay Golf Club is set on luxurious Lake Las Vegas, located 15 minutes east of the Las Vegas Strip. A 320 acre man-made lake, Lake Las Vegas is the centerpiece of this high-end residential resort community. Built in 1998, Reflection Bay Golf Club was designed by 18 time Major winner Jack Nicklaus. The course is designated as a prestigious Jack Nicklaus Signature Design, the only such course located in the state of Nevada. Reflection Bay played host to the Wendy's 3Tour Challenge from 1998 to 2007, showcasing the talents of such champions as Bubba Watson, Fred Couples, John Daly and Phil Mickelson.