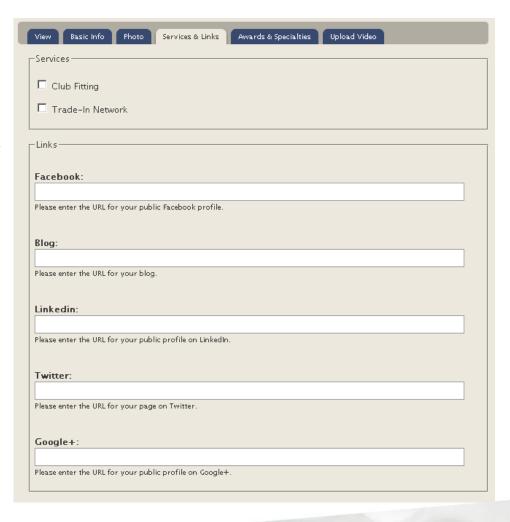

### **Updating Your Profile – Services & Links**

By adding in your services and social media links, you can more easily increase followers and better stay connected with new customers.