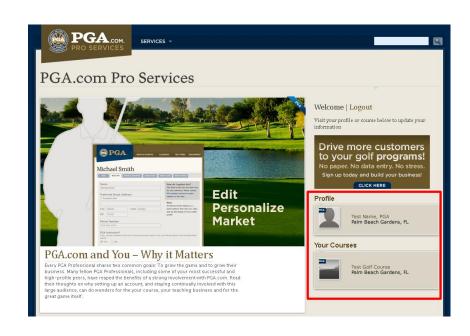

#### **How to Access Your Profile**

- 1. Go to <a href="http://www.pga.com/pro-services">http://www.pga.com/pro-services</a>
- Login using your PGALinks.com username and password
- 3. After logging in, you should see your name and facility information on the right hand side. Click on your name to access your profile.

### **Updating Your Profile – Basic Info**

In your profile you should see a number of blue tabs at the top of your profile. Click each one to update your info.

Here are a couple of key items you'll want to edit: