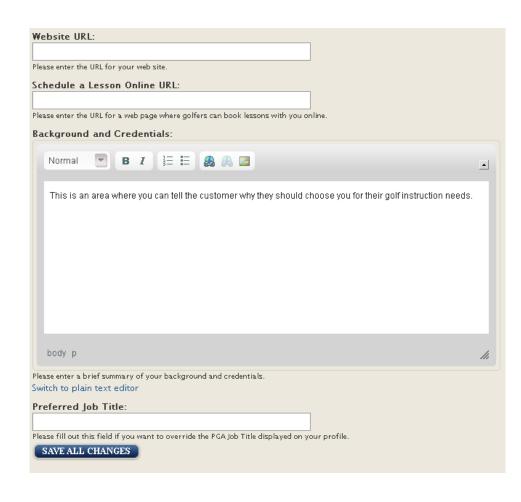

#### Basic Info Tab:

- Your Website URL
- Background & Credentials
- Preferred Job Title