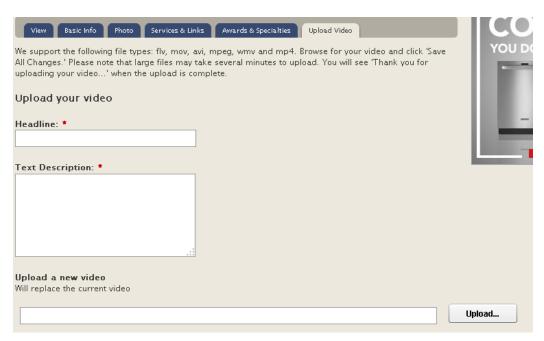

### **Updating Your Profile – Upload Video**

If you have any videos that showcase your business, you can add them to PGA.com. It's a great way to give customers a first-hand look at who you are and how you can help them improve.